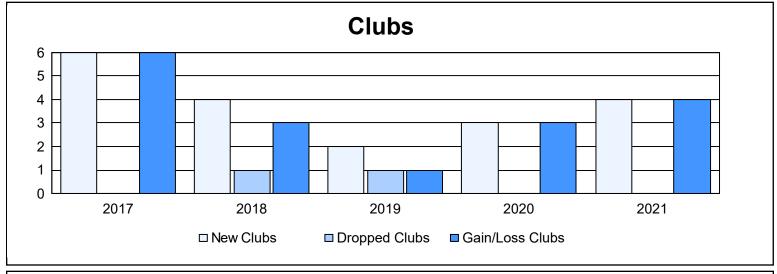

District E 3 As of June 2021 Cumulative

| Year      | New<br>Clubs | Dropped<br>Clubs | Gain/<br>Loss<br>Clubs | New<br>Members | Charter<br>Members | Reinstate<br>Members | Transfer<br>Members | Total<br>Member<br>Added | Total<br>Members<br>Dropped | Gain/<br>Loss<br>Members |
|-----------|--------------|------------------|------------------------|----------------|--------------------|----------------------|---------------------|--------------------------|-----------------------------|--------------------------|
| 2016-2017 | 6            | 0                | 6                      | 178            | 142                | 0                    | 15                  | 335                      | 203                         | 132                      |
| 2017-2018 | 4            | 1                | 3                      | 197            | 99                 | 0                    | 3                   | 299                      | 161                         | 138                      |
| 2018-2019 | 2            | 1                | 1                      | 147            | 49                 | 0                    | 5                   | 201                      | 163                         | 38                       |
| 2019-2020 | 3            | 0                | 3                      | 96             | 83                 | 0                    | 0                   | 179                      | 62                          | 117                      |
| 2020-2021 | 4            | 0                | 4                      | 132            | 110                | 1                    | 1                   | 244                      | 94                          | 150                      |
| Average   | 4            | 0                | 3                      | 150            | 97                 | 0                    | 5                   | 252                      | 137                         | 115                      |